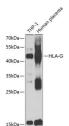

## Anti-HLA-G antibody (20-230) (STJ29695)

## **GENERAL INFORMATION**

Product Type Primary antibodies

Short Description Rabbit polyclonal antibody anti-HLA-G (20-230) is suitable for use in Western Blot.

Applications WB Host/Source Rabbit

Reactivity Human, Mouse, Rat

## **TARGET INFORMATION**

Gene ID 3135 Gene Symbol HLA-G Uniprot ID HLAG\_HUMAN

Immunogen Recombinant fusion protein containing a sequence corresponding to amino acids 20-230 of human HLA-G (NP\_002118.1).