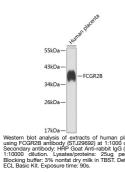

## Anti-FCGR2B antibody (241-310) (STJ29692) STJ29692

## **GENERAL INFORMATION**

 Product Type
 Primary antibodies

 Short Description
 Rabbit polyclonal antibody anti-FCGR2B (241-310) is suitable for use in Western Blot.

 Applications
 WB

 Host/Source
 Rabbit