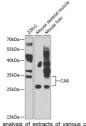

## **GENERAL INFORMATION**

Product Type Primary antibodies

Short Description Rabbit polyclonal antibody anti-CA8 (1-290) is suitable for use in Western Blot and Immunohistochemistry.

Applications WB, IHC Host/Source Rabbit Reactivity Human, Mouse

## **TARGET INFORMATION**

Gene ID 767 Gene Symbol CA8

Uniprot ID CAH8\_HUMAN

Immunogen Recombinant fusion protein containing a sequence corresponding to amino acids 1-290 of human CA8 (NP\_004047.3).

Immunogen Region 1-290 Specificity Immunogen Sequence