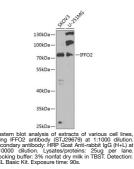

## **GENERAL INFORMATION**

 Product Type
 Primary antibodies

 Short Description
 Rabbit polyclonal antibody anti-IFFO2 is suitable for use in Western Blot.

 Applications
 WB

 Host/Source
 Rabbit

 Reactivity
 Human, Mouse, Rat

**PRODUCT PROPERTIES** 

 
 Clonality Clone ID
 Polyclonal

 Concentration

 Conjugation
 Unconjugated

 Purification
 Affinity purification

 Dilution Range
 WB 1:500-1:2000

 Formulation
 PBS containing 0.02% Sodium Azide, 50% Glycerol, pH7.3. Isotype