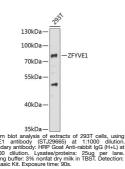

lonal antibody anti-ZFYVE1 (1-280) is suitable for use in Western Blot and Immunofluorescence.

 Applications
 WB, IF

 Host/Source
 Rabbit

 Reactivity
 Human

## **PRODUCT PROPERTIES**

 
 Clonality Clone ID
 Polyclonal

 Concentration

 Conjugation
 Uconjugated

 Purification
 Affinity purification

 Dilution Range
 WB 1:500-1:2000 IF 1:50-1:200

 Formulation
 PBS containing 0.02% Sodium Azide, 50% Glycerol, pH7.3.

 Isotype
 IgG

 Storage Instruction
 Store in a freezer at-20°C and avoid freeze-thaw cycles.

## **TARGET INFORMATION**

 Gene ID
 53349

 Gene Symbol
 ZFYVE1

 Uniprot ID
 ZFYV1\_HUMAN

 Immunogen
 Recombinant fusion protein containing a sequence corresponding to amino acids 1-280 of human ZFYVE1 (NP\_067083.1).

 Immunogen Region
 1-280

 Specificity
 Immunogen Sequence



ZFYVE

This product is suitable for in-vitro studies under the RESEARCH USE ONLY [RUO] licence. This product must not be used as for diagnostic or other medical purposes. St John's Laboratory Ltd, Knowledge Dock Business Centre, University Way, London, E16 2RD | Tel: 0208 223 3081