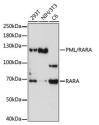

Immunogen Region Specificity Immunogen Sequence

Western blot analysis of extracts of various cells, using PML/RARA antibody (STJ29683) at 1:1000 dilution Secondary antibody: HRP Goat Anti-rabbit IgG (H+L) at 1:10000 dilution. Lysates/protiens: 25ug per land Blocking buffer: 3% nonfat dry milk in TBST. Detection: ECL Basic Kit. Exposure time: 90s.