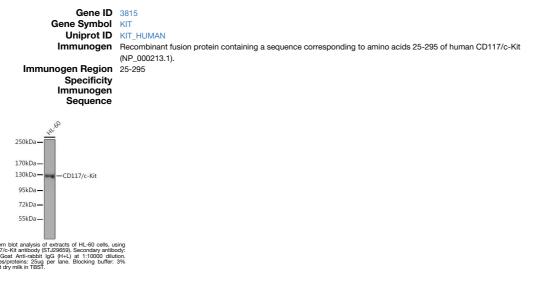

## Anti-KIT antibody (25-295) (STJ29659) STJ29659

## **GENERAL INFORMATION**

 Product Type
 Primary antibodies

 Short Description
 Rabbit polyclonal antibody anti-KIT (25-295) is suitable for use in Western Blot and Immunohistochemistry.

 Applications
 WB, IHC

 Host/Source
 Rabbit

 Human, Mouse, Rat

## **PRODUCT PROPERTIES**

 Clonality
 Polyclonal

 Clone ID
 Polyclonal

 Concentration
 Conjugated

 Purification
 Affinity purification

 Dilution Range
 WB 1:500-1:1000

 IHC 1:50-1:100
 HC 1:50-1:100

 Formulation
 PBS containing 0.02% Sodium Azide, 50% Glycerol, pH7.3.

 Isotype
 IgG

 Storage Instruction
 Store in a freezer at-20°C and avoid freeze-thaw cycles.

## **TARGET INFORMATION**



This product is suitable for in-vitro studies under the RESEARCH USE ONLY [RUO] licence. This product must not be used as for diagnostic or other medical purposes. St John's Laboratory Ltd, Knowledge Dock Business Centre, University Way, London, E16 2RD | Tel: 0208 223 3081