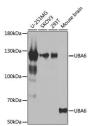

## Anti-UBA6 antibody (1-260) (STJ29647)

Applications WB, IHC, IF, IP Host/Source Rabbit Reactivity Human, Mouse

## **TARGET INFORMATION**

Gene ID 55236 Gene Symbol UBA6 Uniprot ID UBA6\_HUMAN

Immunogen Recombinant fusion protein containing a sequence corresponding to amino acids 1-260 of human UBA6 (NP\_060697.4). Immunogen 1-260 Region