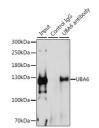

## Anti-UBA6 antibody (1-260) (STJ29647)

Applications WB, IHC, IF, IP Host/Source Rabbit Reactivity Human, Mouse

## **TARGET INFORMATION**

Gene ID 55236 Gene Symbol UBA6 Uniprot ID UBA6\_HUMAN

Immunogen Recombinant fusion protein containing a sequence corresponding to amino acids 1-260 of human UBA6 (NP\_060697.4). Immunogen 1-260 Region