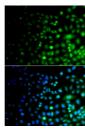

## Anti-UBA6 antibody (1-260) (STJ29647)

Applications WB, IHC, IF, IP Host/Source Rabbit Reactivity Human, Mouse