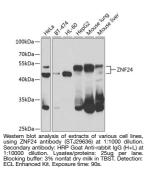

## **GENERAL INFORMATION**

 Product Type
 Primary antibodies

 Short Description
 Rabbit polyclonal antibody anti-ZNF24 (169-368) is suitable for use in Western Blot.

 Applications
 WB

 Host/Source
 Rabbit

## **PRODUCT PROPERTIES**

 
 Clonality Clone ID
 Polyclonal

 Concentration

 Conjugation
 Unconjugated

 Purification
 Affinity purification

 Dilution Range
 WB 1:500-1:2000

 Formulation
 PBS containing 0.02% Sodium Azide, 50% Glycerol, pH7.3. Isotype