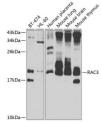

tibodies

Short Description Rabbit polyclonal antibody anti-RAC3 (1-192) is suitable for use in Western Blot and Immunofluorescence.

Applications WB, IF Host/Source Rabbit Reactivity Human, Mouse

## **PRODUCT PROPERTIES**

Clonality Polyclonal

Clone ID Concentration

Conjugation Unconjugated Purification Affinity purification Dilution Range WB 1:500-1:2000

IF 1:50-1:200

Formulation PBS containing 0.02% Sodium Azide, 50% Glycerol, pH7.3.

Isotype IgG

Storage Instruction Store in a freezer at-20°C and avoid freeze-thaw cycles.

## **TARGET INFORMATION**

Gene ID 5881 Gene Symbol RAC3

Uniprot ID RAC3\_HUMAN

Immunogen Recombinant fusion protein containing a sequence corresponding to amino acids 1-192 of human RAC3 (NP\_005043.1).

Immunogen Region 1-192 Specificity Immunogen Sequence