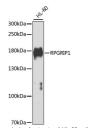

Immunogen Region 400-580 Specificity Immunogen Sequence

Western blot analysis of extracts of HI-60 cells, using RPGRIP1 antibody (STL29613) at 1:1000 dilution Secondary antibody. HPT Goat Anti-rabbit [16] (H-1) a 1:10000 dilution Usyates/proteins: 25ug per lane Blocking buffer: 3% northat dry milk in TBST. Detection ECL Enhanced Kit. Exposure time: 30s.