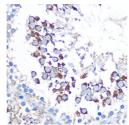

## Anti-WISP2 antibody (1-250) (STJ29592)

## **GENERAL INFORMATION**

Product Type Primary antibodies

Short Description Rabbit polyclonal antibody anti-WISP2 (1-250) is suitable for use in Western Blot and Immunohistochemistry.

Applications WB, IHC Host/Source Rabbit

## **PRODUCT PROPERTIES**

Clonality Polyclonal

Clone ID

Concentration
Conjugation Unconjugated Purification Affinity purification Dilution Range WB 1:500-1:2000

IHC 1:50-1:200

Formulation PBS containing 0.02% Sodium Azide, 50% Glycerol, pH7.3.

## **TARGET INFORMATION**

Gene ID 8839

Gene Symbol CCN5 Uniprot ID CCN5\_HUMAN

Immunogen Recombinant fusion protein containing a sequence corresponding to amino acids 1-250 of human WISP2 (NP\_003872.1).