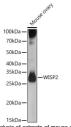

## Anti-WISP2 antibody (1-250) (STJ29592)

## **GENERAL INFORMATION**

Product Type Primary antibodies

Short Description Rabbit polyclonal antibody anti-WISP2 (1-250) is suitable for use in Western Blot and Immunohistochemistry.

Applications WB, IHC Host/Source Rabbit

## **PRODUCT PROPERTIES**

Clonality Polyclonal

Clone ID

Concentration
Conjugation Unconjugated Purification Affinity purification Dilution Range WB 1:500-1:2000

IHC 1:50-1:200

Formulation PBS containing 0.02% Sodium Azide, 50% Glycerol, pH7.3.

## **TARGET INFORMATION**

Gene ID 8839

Gene Symbol CCN5 Uniprot ID CCN5\_HUMAN

Immunogen Recombinant fusion protein containing a sequence corresponding to amino acids 1-250 of human WISP2 (NP\_003872.1).