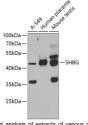

## **GENERAL INFORMATION**

Product Type Primary antibodies

Short Description Rabbit polyclonal antibody anti-SHBG (30-170) is suitable for use in Western Blot and Immunohistochemistry.

Applications WB, IHC Host/Source Rabbit

## **TARGET INFORMATION**

Gene ID 6462 Gene Symbol SHBG

Uniprot ID SHBG\_HUMAN

Immunogen Recombinant fusion protein containing a sequence corresponding to amino acids 30-170 of human SHBG (NP\_001031.2).