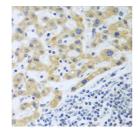

## **GENERAL INFORMATION**

Product Type Primary antibodies

Short Description Rabbit polyclonal antibody anti-SHBG (30-170) is suitable for use in Western Blot and Immunohistochemistry.

Applications WB, IHC Host/Source Rabbit

## **TARGET INFORMATION**

Gene ID 6462 Gene Symbol SHBG

Uniprot ID SHBG\_HUMAN

Immunogen Recombinant fusion protein containing a sequence corresponding to amino acids 30-170 of human SHBG (NP\_001031.2).