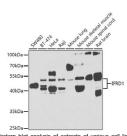

## Anti-IFRD1 antibody (1-240) (STJ29575)

Immunogen Region 1-240 Specificity Immunogen Sequence

Western blot analysis of extracts of various cell lines using IRD1 antibody (STJ29575) at 1:1000 dilution secondary antibody; HRP Goat Anti-rabbit IgG (H+L) a