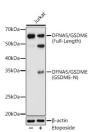

## Anti-GSDME antibody (1-260) (STJ29568)

## **TARGET INFORMATION**

Gene ID 1687 Gene Symbol

Uniprot ID GSDME\_HUMAN Immunogen

Recombinant fusion protein containing a sequence corresponding to amino acids 1-260 of human DFNA5/GSDME

(NP\_004394.1).