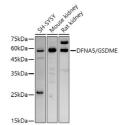

## Anti-GSDME antibody (1-260) (STJ29568)

## **TARGET INFORMATION**

Gene ID 1687 Gene Symbol

Uniprot ID GSDME\_HUMAN Immunogen

Recombinant fusion protein containing a sequence corresponding to amino acids 1-260 of human DFNA5/GSDME

(NP\_004394.1).