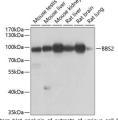

## Anti-BBS2 antibody (1-96) (STJ29561)

## **GENERAL INFORMATION**

Product Type Primary antibodies

Short Description Rabbit polyclonal antibody anti-BBS2 (1-96) is suitable for use in Western Blot.

Applications WB Host/Source Rabbit Reactivity Mouse, Rat

## **PRODUCT PROPERTIES**

Clonality Polyclonal

Clone ID

Concentration

Conjugation Unconjugated Purification Affinity purification Dilution Range WB 1:500-1:2000

Formulation PBS containing 0.02% Sodium Azide, 50% Glycerol, pH7.3.