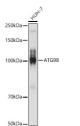

## Anti-ATG9B antibody (715-924) (STJ29543)

## **TARGET INFORMATION**

Gene ID 285973 Gene Symbol ATG9B

Uniprot ID ATG9B\_HUMAN

Immunogen Recombinant fusion protein containing a sequence corresponding to amino acids 715-924 of human ATG9B (NP\_775952.4).