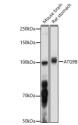

## Anti-ATG9B antibody (715-924) (STJ29543)

## **TARGET INFORMATION**

Gene ID 285973 Gene Symbol ATG9B

Uniprot ID ATG9B\_HUMAN

Immunogen Recombinant fusion protein containing a sequence corresponding to amino acids 715-924 of human ATG9B (NP\_775952.4).