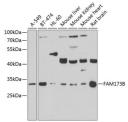

Immunogen Region 1-233
Specificity
Immunogen

Sequence

Western blot analysis of extracts of various cell lines, using FAM173B antibody (STJ29540) at 1:1000 dilution. Secondary antibody: HIP Goat Anti-rabbit IgG (H+L) at 1:10000 dilution. Lysates/proteins: 25ug per lane. Blocking buffer: 3% nonfat dry milk in TBS.