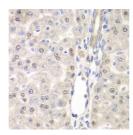

## **GENERAL INFORMATION**

Product Type Primary antibodies

Short Description Rabbit polyclonal antibody anti-DTX2 (1-280) is suitable for use in Western Blot and Immunohistochemistry.

Applications WB, IHC Host/Source Rabbit

## **PRODUCT PROPERTIES**

Clonality Polyclonal

Clone ID Concentration

Conjugation Unconjugated Purification Affinity purification Dilution Range WB 1:500-1:2000

IHC 1:50-1:200

Formulation PBS containing 0.02% Sodium Azide, 50% Glycerol, pH7.3.