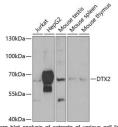

## Anti-DTX2 antibody (1-280) (STJ29535)

## **GENERAL INFORMATION**

Product Type Primary antibodies

Short Description Rabbit polyclonal antibody anti-DTX2 (1-280) is suitable for use in Western Blot and Immunohistochemistry.

Applications WB, IHC Host/Source Rabbit

## **PRODUCT PROPERTIES**

Clonality Polyclonal

Clone ID Concentration

Conjugation Unconjugated Purification Affinity purification Dilution Range WB 1:500-1:2000

IHC 1:50-1:200

Formulation PBS containing 0.02% Sodium Azide, 50% Glycerol, pH7.3.