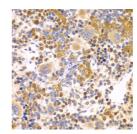

## **GENERAL INFORMATION**

Product Type Primary antibodies

Short Description Rabbit polyclonal antibody anti-DTX2 (1-280) is suitable for use in Western Blot and Immunohistochemistry.

Applications WB, IHC Host/Source Rabbit

## **PRODUCT PROPERTIES**

Clonality Polyclonal

Clone ID Concentration

Conjugation Unconjugated Purification Affinity purification Dilution Range WB 1:500-1:2000

IHC 1:50-1:200

Formulation PBS containing 0.02% Sodium Azide, 50% Glycerol, pH7.3.