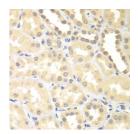

## **GENERAL INFORMATION**

Product Type Primary antibodies

Short Description Rabbit polyclonal antibody anti-DTX2 (1-280) is suitable for use in Western Blot and Immunohistochemistry.

Applications WB, IHC Host/Source Rabbit

## **PRODUCT PROPERTIES**

Clonality Polyclonal

Clone ID Concentration

Conjugation Unconjugated Purification Affinity purification Dilution Range WB 1:500-1:2000

IHC 1:50-1:200

Formulation PBS containing 0.02% Sodium Azide, 50% Glycerol, pH7.3.