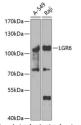

## Anti-LGR6 antibody (350-510) (STJ29520)

## **TARGET INFORMATION**

Gene ID 59352 Gene Symbol LGR6 Uniprot ID LGR6\_HUMAN

Immunogen Recombinant fusion protein containing a sequence corresponding to amino acids 350-510 of human LGR6 (NP\_067649.2).