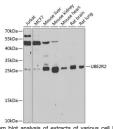

nti-UBE2R2 (1-238) is suitable for use in Western Blot, Immunohistochemistry and

Immunofluorescence.

Applications WB, IHC, IF Host/Source Rabbit

Reactivity Human, Mouse, Rat

## **PRODUCT PROPERTIES**

Clonality Polyclonal

Clone ID Concentration

Conjugation Unconjugated Purification Affinity purification Dilution Range WB 1:500-1:2000

IHC 1:50-1:200 IF 1:50-1:200

Formulation PBS containing 0.02% Sodium Azide, 50% Glycerol, pH7.3.

Isotype IgG

Storage Instruction Store in a freezer at-20°C and avoid freeze-thaw cycles.

## **TARGET INFORMATION**

Gene ID 54926 Gene Symbol UBE2R2 Uniprot ID UB2R2\_HUMAN

Immunogen Recombinant fusion protein containing a sequence corresponding to amino acids 1-238 of human UBE2R2 (NP\_060281.2).

Immunogen Region 1-238 Specificity Immunogen Sequence





Immunofluorescence analysis of A549 cells using UBE2R2 antibody (STJ29510).