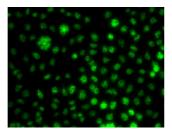

Immunogen Region 1-238 Specificity Immunogen Sequence

Immunofluorescence analysis of A549 cells using UBE2R2 antibody (STJ29510).