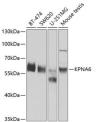

## Anti-KPNA6 antibody (277-536) (STJ29501)

## **GENERAL INFORMATION**

Product Type Primary antibodies

Short Description Rabbit polyclonal antibody anti-KPNA6 (277-536) is suitable for use in Western Blot and Immunohistochemistry.

Applications WB, IHC Host/Source Rabbit Reactivity Human, Mouse

## **TARGET INFORMATION**

Gene ID 23633 Gene Symbol KPNA6 Uniprot ID IMA7\_HUMAN

Immunogen Recombinant fusion protein containing a sequence corresponding to amino acids 277-536 of human KPNA6 (NP\_036448.1).