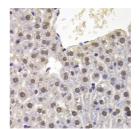

Immunogen Region 1-100 Specificity Immunogen Sequence

immunohistochemistry of paraffin-embedded mouse spleen using PRDM5 antibody (STJ29499) at dilution of 1:100 (40x lens).