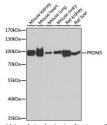

## Anti-PRDM5 antibody (1-100) (STJ29499)

Applications WB, IHC, IF Host/Source Rabbit

Reactivity Human, Mouse, Rat

## **PRODUCT PROPERTIES**

Clonality Polyclonal

Clone ID Concentration

Conjugation Unconjugated Purification Affinity purification Dilution Range WB 1:500-1:2000

IHC 1:50-1:200 IF 1:50-1:200

Formulation PBS containing 0.02% Sodium Azide, 50% Glycerol, pH7.3.