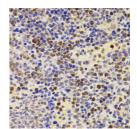

Immunogen Region 1-100 Specificity Immunogen Sequence

immunohistochemistry of paraffin-embedded mouse spleen using PRDM5 antibody (STJ29499) at dilution of 1:100 (40x lens).