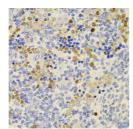

Immunogen Region 1-100 Specificity Immunogen Sequence

immunohistochemistry of paraffin-embedded mouse spleen using PRDM5 antibody (STJ29499) at dilution of 1:100 (40x lens).