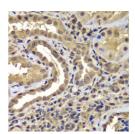

## **GENERAL INFORMATION**

Product Type Primary antibodies

Short Description Rabbit polyclonal antibody anti-PSMB8 (163-272) is suitable for use in Western Blot, Immunohistochemistry and

Immunofluorescence.

Applications WB, IHC, IF Host/Source Rabbit

Reactivity Human, Mouse, Rat