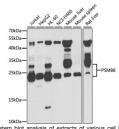

## Anti-PSMB8 antibody (163-272) (STJ29479)

## **GENERAL INFORMATION**

Product Type Primary antibodies

Short Description Rabbit polyclonal antibody anti-PSMB8 (163-272) is suitable for use in Western Blot, Immunohistochemistry and

Immunofluorescence.

Applications WB, IHC, IF Host/Source Rabbit

Reactivity Human, Mouse, Rat

## **PRODUCT PROPERTIES**

Clonality Polyclonal

Clone ID Concentration

Conjugation Unconjugated Purification Affinity purification Dilution Range WB 1:500-1:2000

IHC 1:50-1:200 IF 1:50-1:200

Formulation PBS containing 0.02% Sodium Azide, 50% Glycerol, pH7.3.