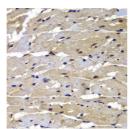

## **GENERAL INFORMATION**

Product Type Primary antibodies

Short Description Rabbit polyclonal antibody anti-PSMB8 (163-272) is suitable for use in Western Blot, Immunohistochemistry and

Immunofluorescence.

Applications WB, IHC, IF Host/Source Rabbit

Reactivity Human, Mouse, Rat