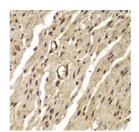

## **GENERAL INFORMATION**

Product Type Primary antibodies

Short Description Rabbit polyclonal antibody anti-PSMB8 (163-272) is suitable for use in Western Blot, Immunohistochemistry and

Immunofluorescence.

Applications WB, IHC, IF Host/Source Rabbit

Reactivity Human, Mouse, Rat