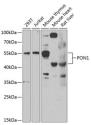

rt Description Rabbit polyclonal antibody anti-PON1 (20-150) is suitable for use in Western Blot and Immunohistochemistry.

Applications WB, IHC Host/Source Rabbit

Reactivity Human, Mouse, Rat

## **PRODUCT PROPERTIES**

Clonality Polyclonal

Clone ID Concentration

Conjugation Unconjugated Purification Affinity purification Dilution Range WB 1:500-1:2000

IHC 1:50-1:100

Formulation PBS containing 0.02% Sodium Azide, 50% Glycerol, pH7.3.

Isotype IgG

Storage Instruction Store in a freezer at-20°C and avoid freeze-thaw cycles.

## **TARGET INFORMATION**

Gene ID 5444 Gene Symbol PON1

Uniprot ID PON1\_HUMAN

Immunogen Recombinant fusion protein containing a sequence corresponding to amino acids 20-150 of human PON1 (NP\_000437.3).

Immunogen Region 20-150 Specificity Immunogen Sequence