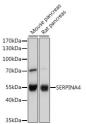

## Anti-SERPINA4 antibody (178-427) (STJ29459)

## **TARGET INFORMATION**

Gene ID 5267

Gene Symbol SERPINA4 Uniprot ID KAIN\_HUMAN

Immunogen Recombinant fusion protein containing a sequence corresponding to amino acids 178-427 of human SERPINA4

(NP\_006206.2).