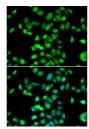

Immunogen Region 178-427 Specificity

Immunogen Sequence

Immunofluorescence analysis of MCF7 cells using SERPINA4 antibody (STJ29459). Blue: DAPI for nuclear