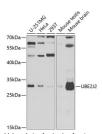

## Anti-UBE2J2 antibody (1-230) (STJ29455)

## **TARGET INFORMATION**

Gene ID 118424 Gene Symbol UBE2J2 Uniprot ID UB2J2\_HUMAN

Immunogen Recombinant fusion protein containing a sequence corresponding to amino acids 1-230 of human UBE2J2 (NP\_477515.2).