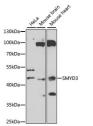

## Anti-SMYD3 antibody (140-369) (STJ29448)

## **GENERAL INFORMATION**

Product Type Primary antibodies

Short Description Rabbit polyclonal antibody anti-SMYD3 (140-369) is suitable for use in Western Blot and Immunofluorescence.

Applications WB, IF Host/Source Rabbit Reactivity Human, Mouse

## **TARGET INFORMATION**

Gene ID 64754 Gene Symbol SMYD3

Uniprot ID SMYD3\_HUMAN

Immunogen Recombinant fusion protein containing a sequence corresponding to amino acids 140-369 of human SMYD3

(NP\_073580.1).