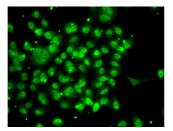

Immunogen Region 140-369

Specificity Immunogen Sequence

Immunofluorescence analysis of A-549 cells using SMYD3 antibody (STJ29448).