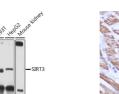

## Anti-SIRT3 antibody (C-Term) (STJ29446)

Applications WB, IHC, IP Host/Source Rabbit

Reactivity Human, Mouse, Rat

## **PRODUCT PROPERTIES**

Clonality Polyclonal

Clone ID Concentration

Conjugation Unconjugated Purification Affinity purification Dilution Range WB 1:500-1:2000

IHC 1:50-1:200 IP 1:50-1:500

Formulation PBS containing 0.02% Sodium Azide, 50% Glycerol, pH7.3.