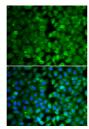

Immunogen Region 210-429

Specificity Immunogen Sequence

Immunofluorescence analysis of MCF-7 cells using RUNX3 antibody (STJ29442). Blue: DAPI for nuclear staining.