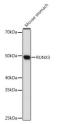

## Anti-RUNX3 antibody (210-429) (STJ29442)

## **GENERAL INFORMATION**

Product Type Primary antibodies

Short Description Rabbit polyclonal antibody anti-RUNX3 (210-429) is suitable for use in Western Blot and Immunofluorescence.

Applications WB, IF Host/Source Rabbit Reactivity Human, Mouse

## **PRODUCT PROPERTIES**

Clonality Polyclonal

Clone ID Concentration

Conjugation Unconjugated Purification Affinity purification Dilution Range WB 1:500-1:2000

IF 1:50-1:100

Formulation PBS containing 0.02% Sodium Azide, 50% Glycerol, pH7.3.