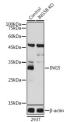

## **GENERAL INFORMATION**

Product Type Primary antibodies

Short Description Rabbit polyclonal antibody anti-ING5 (1-220) is suitable for use in Western Blot and Immunofluorescence.

Applications WB, IF Host/Source Rabbit Reactivity Human

## **PRODUCT PROPERTIES**

Clonality Polyclonal

Clone ID Concentration

Conjugation Unconjugated Purification Affinity purification Dilution Range WB 1:500-1:2000

IF 1:50-1:100

Formulation PBS containing 0.02% Sodium Azide, 50% Glycerol, pH7.3.

## **TARGET INFORMATION**

Gene ID 84289 Gene Symbol ING5

Uniprot ID ING5\_HUMAN

Immunogen Recombinant fusion protein containing a sequence corresponding to amino acids 1-220 of human ING5 (NP\_115705.2).