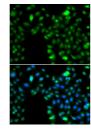

Immunogen Region 1-220

Specificity

Immunogen Sequence

Immunofluorescence analysis of MCF-7 cells using ING5 antibody (STJ29427). Blue: DAPI for nuclear staining