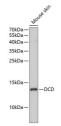

## Anti-DCD antibody (20-110) (STJ29419)

## **GENERAL INFORMATION**

Product Type Primary antibodies

Short Description Rabbit polyclonal antibody anti-DCD (20-110) is suitable for use in Western Blot and Immunofluorescence.

Applications WB, IF Host/Source Rabbit Reactivity Human, Mouse

## **PRODUCT PROPERTIES**

Clonality Polyclonal

Clone ID Concentration

Conjugation Unconjugated Purification Affinity purification Dilution Range WB 1:500-1:2000

IF 1:50-1:100

Formulation PBS containing 0.02% Sodium Azide, 50% Glycerol, pH7.3.