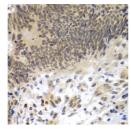

s suitable for use in Western Blot, Immunohistochemistry and

Immunofluorescence.

Applications WB, IHC, IF Host/Source Rabbit Reactivity Human, Mouse

## **PRODUCT PROPERTIES**

Clonality Polyclonal

Clone ID Concentration

Conjugation Unconjugated Purification Affinity purification Dilution Range WB 1:500-1:2000

IHC 1:50-1:200 IF 1:50-1:100

Formulation PBS containing 0.02% Sodium Azide, 50% Glycerol, pH7.3.

Isotype IgG

Storage Instruction Store in a freezer at-20°C and avoid freeze-thaw cycles.

## **TARGET INFORMATION**

Gene ID 1054 Gene Symbol CEBPG

Uniprot ID CEBPG\_HUMAN

Immunogen Recombinant fusion protein containing a sequence corresponding to amino acids 1-150 of human CEBPG (NP\_001797.1).

Immunogen Region 1-150 Specificity Immunogen Sequence



Western blot using CEBPG