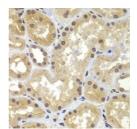

suitable for use in Western Blot, Immunohistochemistry and

Immunofluorescence.

Applications WB, IHC, IF Host/Source Rabbit Reactivity Human, Mouse

## **PRODUCT PROPERTIES**

Clonality Polyclonal

Clone ID Concentration

Conjugation Unconjugated Purification Affinity purification Dilution Range WB 1:500-1:2000

IHC 1:50-1:200 IF 1:50-1:100

Formulation PBS containing 0.02% Sodium Azide, 50% Glycerol, pH7.3.

Isotype IgG

Storage Instruction Store in a freezer at-20°C and avoid freeze-thaw cycles.

## **TARGET INFORMATION**

Gene ID 1054 Gene Symbol CEBPG

Uniprot ID CEBPG\_HUMAN

Immunogen Recombinant fusion protein containing a sequence corresponding to amino acids 1-150 of human CEBPG (NP\_001797.1).

Immunogen Region 1-150 Specificity Immunogen Sequence



Western blot using CEBPG