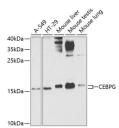

Applications WB, IHC, IF Host/Source Rabbit Reactivity Human, Mouse

Immunogen Region 1-150 Specificity Immunogen Sequence

Western blot using CEBPG