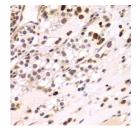

itable for use in Western Blot, Immunohistochemistry and

Immunofluorescence.

Applications WB, IHC, IF Host/Source Rabbit Reactivity Human, Mouse

## **PRODUCT PROPERTIES**

Clonality Polyclonal

Clone ID Concentration

Conjugation Unconjugated Purification Affinity purification Dilution Range WB 1:500-1:2000

IHC 1:50-1:200 IF 1:50-1:100

Formulation PBS containing 0.02% Sodium Azide, 50% Glycerol, pH7.3.

Isotype IgG

Storage Instruction Store in a freezer at-20°C and avoid freeze-thaw cycles.

## **TARGET INFORMATION**

Gene ID 1054 Gene Symbol CEBPG

Uniprot ID CEBPG\_HUMAN

Immunogen Recombinant fusion protein containing a sequence corresponding to amino acids 1-150 of human CEBPG (NP\_001797.1).

Immunogen Region 1-150 Specificity Immunogen Sequence



Western blot using CEBPG