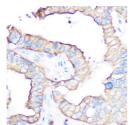

## Anti-CD47 antibody (20-140) (STJ29417)

## **GENERAL INFORMATION**

Product Type Primary antibodies

Short Description Rabbit polyclonal antibody anti-CD47 (20-140) is suitable for use in Western Blot, Immunohistochemistry and

Immunofluorescence.

Applications WB, IHC, IF Host/Source Rabbit

Reactivity Human, Mouse, Rat