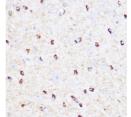

## Anti-CD47 antibody (20-140) (STJ29417)

## **GENERAL INFORMATION**

Product Type Primary antibodies

Short Description Rabbit polyclonal antibody anti-CD47 (20-140) is suitable for use in Western Blot, Immunohistochemistry and

Immunofluorescence.

Applications WB, IHC, IF Host/Source Rabbit

Reactivity Human, Mouse, Rat