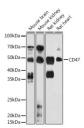

## Anti-CD47 antibody (20-140) (STJ29417)

## **GENERAL INFORMATION**

Product Type Primary antibodies

Short Description Rabbit polyclonal antibody anti-CD47 (20-140) is suitable for use in Western Blot, Immunohistochemistry and

Immunofluorescence.

Applications WB, IHC, IF Host/Source Rabbit

Reactivity Human, Mouse, Rat