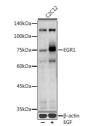

Western blot analysis of extracts of C2C12 cells. usin EGR1 antibody (S1.29407) at 1:1000 dilution. C2C1 cells were treated by EGF (100 ng/m) at 37 °C for 3 cells were treated by EGF (100 ng/m) at 37 °C for 3 dilution. HPP Goat Anti-rabbt 1gG (i+L) at 1:1000 dilution. Lysates/proteins: 25ug per lane. Blockim buffer; 3% nonfat dry milk in TBST. Detection: EG