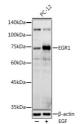

Western blot analysis of extracts of PC-12 cells, using EGR1 antibody (ST.129407) at 1:1000 dilution. PC-12 cells were treated by EGF (100 ng/ml) at 37 °C for 30 minutes after serum-starvation overright. Secondary antibody: HPP Goat Anti-rabbit IgG (H+I) at 1:10000 dilution. Lysates/proteins: 25ug per lane. Blocking buffer: 3% onnata dry milk in 1BST. Detection: ECC