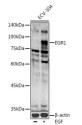

Western blot analysis of extracts of ECV-304 cells using EGR1 antibody (S129407) at 11:1000 dilution ECV-304 cells were treated by EGF (100 ng/m) at 3°. °C for 30 minutes after serum-starvation overnigh Secondary antibody; HRP Goat Anti-rabbit IgG (H+L) at 1:10000 dilution. Lysates/proteins: 25ug per later 38 norifat dry milk in TBSt. Detection