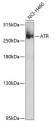

## Anti-ATR antibody (1400-1500) (STJ29390)

## **GENERAL INFORMATION**

Product Type Primary antibodies

Short Description Rabbit polyclonal antibody anti-ATR (1400-1500) is suitable for use in Western Blot.

Applications WB Host/Source Rabbit Reactivity Human

## **TARGET INFORMATION**

Gene ID 545 Gene Symbol ATR

Uniprot ID ATR\_HUMAN

Immunogen A synthetic peptide corresponding to a sequence within amino acids 1400-1500 of human ATR (NP\_001175.2).

Immunogen Region 1400-1500