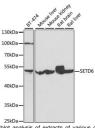

ern blot analysis of extracts of vari SETD6 antibody (STJ29385) at 1: ndary antibody: HRP Goat Anti-rabb 100 dilution. I veatee (proteine) 000 c i IgG (i 25Ug Blocking buffer: 3% nonfat dry mil ECL Basic Kit. Exposure time: 90s.