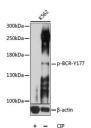

blot analysis of extracts of K562 cells, using -BCR-Y177 antibody (STJ29372) at 1:1000 K562 cell lysate were treated by CIP (20ul CIP 400ul cell lysate) at 37 °C for 1 hour. yr antibody- HRP Goat Anti-rabbit IgG (H+L) at dilution. Lysates proteins: 25ug per lane. Lysates proteins: 25ug per lane. Lysates proteins: 25ug sell sales kit. Lysates SBA. Detection: ECL Basic kit. Lysates SBA. Detection: ECL Basic kit.