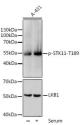

## Anti-Phospho-STK11-T189 antibody (STJ29369)

## **TARGET INFORMATION**

Immunogen Sequence

Gene ID 6794 Gene Symbol STK11

Uniprot ID STK11\_HUMAN Immunogen Region Specificity

Immunogen A synthetic phosphorylated peptide around T189 of human STK11 (NP\_000446.1).