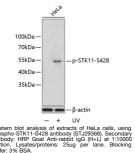

## **GENERAL INFORMATION**

 Product Type
 Primary antibodies

 Short Description
 Rabbit polyclonal antibody anti-Phospho-STK11-S428 is suitable for use in Western Blot.

 Applications
 WB

 Host/Source
 Rabbit