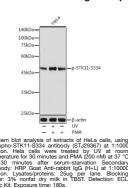

## **TARGET INFORMATION**

 Gene ID
 6794

 Gene Symbol
 STK11

 Uniprot ID
 STK11\_HUMAN

 Immunogen Region
 A synthetic phosphorylated peptide around S334 of human STK11 (NP\_000446.1).

 Immunogen Region
 Specificity

 Immunogen Sequence
 State State

This product is suitable for in-vitro studies under the RESEARCH USE ONLY [RUO] licence. This product must not be used as for diagnostic or other medical purposes. St John's Laboratory Ltd, Knowledge Dock Business Centre, University Way, London, E16 2RD | Tel: 0208 223 3081