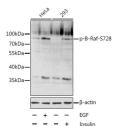

Western blot analysis of extracts of various cell lines using Phospho-B-Raf-S728 antibody (STJ29342) Secondary antibody: HP Goat Anti-rabbit IgG (H+L) a 1:10000 dilution. Lysates/proteins: 25ug per lane