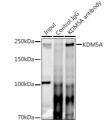

## **GENERAL INFORMATION**

Product Type Primary antibodies

Short Description Rabbit polyclonal antibody anti-KDM5A is suitable for use in Western Blot and Immunoprecipitation.

Applications WB, IP Host/Source Rabbit Reactivity Human, Rat