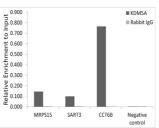

## **GENERAL INFORMATION**

Product Type Primary antibodies

Short Description Rabbit polyclonal antibody anti-KDM5A is suitable for use in Western Blot and Immunoprecipitation.

Applications WB, IP Host/Source Rabbit Reactivity Human, Rat