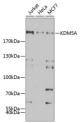

## **GENERAL INFORMATION**

Product Type Primary antibodies

Short Description Rabbit polyclonal antibody anti-KDM5A is suitable for use in Western Blot and Immunoprecipitation.

Applications WB, IP Host/Source Rabbit Reactivity Human, Rat