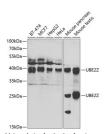

Immunogen Region 115-354 Specificity Immunogen Sequence

15kDa — Line Mestern blot analysis of extracts of various cell lines using UBE22 antibody (STJ29305) at 1:1000 dilution condary antibody: HRP Goat Anti-rabbit IgG (H+L) and the condary antibody: HRP Goat Anti-rabbit IgG (H+L) and IgG (H+L)