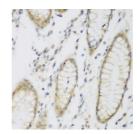

Immunogen Region 75-165 Specificity

Immunogen Sequence

Immunohistochemistry of paraffin-embedded human stomach using NAT8B antibody (STJ29283) at dilution of 1:200 (40x lens).