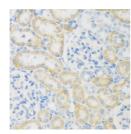

Immunogen Region 75-165 Specificity

Immunogen Sequence

Immunohistochemistry of paraffin-embedded human stomach using NAT8B antibody (STJ29283) at dilution of 1:200 (40x lens).