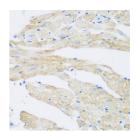

Immunogen Region 75-165 Specificity

Immunogen Sequence

Immunohistochemistry of paraffin-embedded human stomach using NAT8B antibody (STJ29283) at dilution of 1:200 (40x lens).