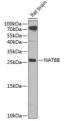

## Anti-NAT8B antibody (75-165) (STJ29283)

## **GENERAL INFORMATION**

Product Type Primary antibodies

Short Description Rabbit polyclonal antibody anti-NAT8B (75-165) is suitable for use in Western Blot and Immunohistochemistry.

Applications WB, IHC Host/Source Rabbit

## **PRODUCT PROPERTIES**

Clonality Polyclonal

Clone ID Concentration

Conjugation Unconjugated Purification Affinity purification Dilution Range WB 1:500-1:2000

IHC 1:50-1:200

Formulation PBS containing 0.02% Sodium Azide, 50% Glycerol, pH7.3.