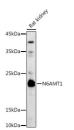

Immunogen Region 1-186 Specificity Immunogen Sequence

olot analysis of extracts of Rat kidn antibody (STJ29281) at 1:1000 v antibody: HRP Goat Anti-rabbit loc