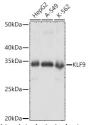

## Anti-KLF9 antibody (1-150) (STJ29276)

Reactivity Human, Mouse, Rat

## **TARGET INFORMATION**

Gene ID 687 Gene Symbol KLF9

Uniprot ID KLF9\_HUMAN

Immunogen Recombinant fusion protein containing a sequence corresponding to amino acids 1-150 of human KLF9 (NP\_001197.1).

Immunogen Region 1-150 Specificity Immunogen Sequence