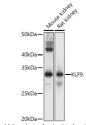

## Anti-KLF9 antibody (1-150) (STJ29276)

Reactivity Human, Mouse, Rat

## **TARGET INFORMATION**

Gene ID 687 Gene Symbol KLF9

Uniprot ID KLF9\_HUMAN

Immunogen Recombinant fusion protein containing a sequence corresponding to amino acids 1-150 of human KLF9 (NP\_001197.1).

Immunogen Region 1-150 Specificity Immunogen Sequence