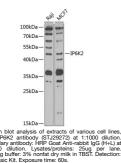

Primary antibodies

 Short Description
 Rabbit polyclonal antibody anti-IP6K2 (1-180) is suitable for use in Western Blot.

 Applications
 WB

 Host/Source
 Rabbit

 Reactivity
 Human

## **PRODUCT PROPERTIES**

 
 Clonality
 Polyclonal

 Clone ID
 Polyclonal

 Concentration
 Conjugated

 Purification
 Affinity purification

 Dilution Range
 WB 1:500-1:2000

 Formulation
 PBS containing 0.02% Sodium Azide, 50% Glycerol, pH7.3. Isotype

 Isotype
 IgG

 Storage Instruction
 Store in a freezer at-20°C and avoid freeze-thaw cycles.

## **TARGET INFORMATION**

 Gene ID
 51447

 Gene Symbol
 IP6K2

 Uniprot ID
 IP6K2\_HUMAN

 Immunogen
 Recombinant fusion protein containing a sequence corresponding to amino acids 1-180 of human IP6K2 (NP\_057375.2).

 Immunogen Region
 1-180

 Specificity
 K



This product is suitable for in-vitro studies under the RESEARCH USE ONLY [RUO] licence. This product must not be used as for diagnostic or other medical purposes. St John's Laboratory Ltd, Knowledge Dock Business Centre, University Way, London, E16 2RD | Tel: 0208 223 3081