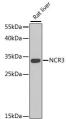

## Anti-NCR3 antibody (20-140) (STJ29233)

## **GENERAL INFORMATION**

Product Type Primary antibodies

Short Description Rabbit polyclonal antibody anti-NCR3 (20-140) is suitable for use in Western Blot.

Applications WB Host/Source Rabbit Reactivity Rat