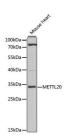

on Rabbit polyclonal antibody anti-METTL20 (105-262) is suitable for use in Western Blot and Immunohistochemistry.

Applications WB, IHC Host/Source Rabbit Reactivity Mouse, Rat

## **PRODUCT PROPERTIES**

Clonality Polyclonal

Clone ID Concentration

Conjugation Unconjugated Purification Affinity purification Dilution Range WB 1:500-1:2000

IHC 1:50-1:200

Formulation PBS containing 0.02% Sodium Azide, 50% Glycerol, pH7.3.

Isotype IgG

Storage Instruction Store in a freezer at-20°C and avoid freeze-thaw cycles.

## **TARGET INFORMATION**

Gene ID 254013 Gene Symbol ETFBKMT

Uniprot ID ETKMT\_HUMAN

Immunogen Recombinant fusion protein containing a sequence corresponding to amino acids 105-262 of human METTL20

(NP\_001129335.1).

Immunogen Region 105-262

Specificity Immunogen Sequence